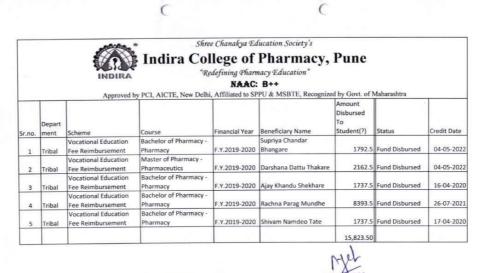

### Government Department and schemes: -

- A] Department Name: Social Justice and Special Assistance Department
- 1. Government of India Post-Matric Scholarship.
- 2. Post-Matric Tuition Fee and Examination Fee (Free ship)
- **B] Department Name: -Tribal Development Department**
- 1. Post Matric Scholarship Scheme (Government of India).
- 2. Vocational Education Fee Reimbursement.
- C] Department Name: Department of Technical Education
- 1. Rajarshi Chhatrapati Shahu Maharaj Shikshan Shulkh Shishyavrutti Yojna.
- 2. Dr. Panjabrao Deshmukh Vasatigruh Nirvah Bhatta Yojna.
- D] Department Name: VJNT, OBC and SBC Welfare Department
- Post Matric Scholarship to OBC Students.
- 2. Tuition Fees and Examination Fees to OBC Students.
- 3. Post Matric Scholarship to SBC Students.
- 4. Tuition Fees and Examination Fees to SBC Students.
- 5. Post Matric Scholarship to VJNT Students.
- 6. Tuition Fees and Examination Fees to VJNT Students.
- E] Department Name: -Minority Development Department
- 1. Scholarship Scheme for State Minority Communities Pursuing Higher Professional Education/All Post H.S.C Courses. (Part-I {(Technical Course (DTE)}.

### 4. Vocational Education Fee Reimbursement.

## Department Name: - Tribal Development Department

### Overview

Under this scheme students who are enrolled for vocational education courses like, Engineering, Pharmacy, Animal Husbandry, Dairy Development, Vaastu Shastra, MBA, and MCA can take benefit.

Applicant whose parent income limit is above 2.5 Lakhs can apply for the scheme.

### Benefits

Tuition Fee and Exam Fees As per approved college fee structure

Eligibility

Applicable for ST only

Family annual income limit is RS. > 250000

Met