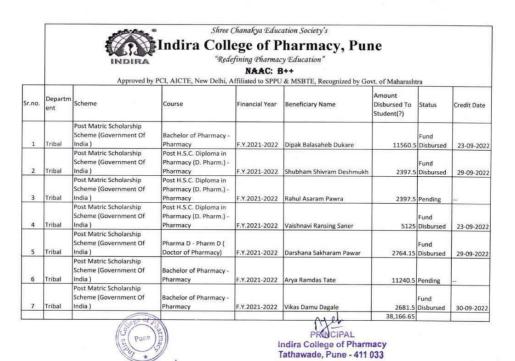

das Tate                                          | 11240.5                                 |                   | 25-03-2022  |
| 7      | Tribal         | Post Matric Scholarship<br>Scheme (Government Of<br>India ) | Bachelor of Pharmacy -<br>Pharmacy                           | F.Y.2021-2022          | Vikas Damu Dagale                                         |                                         | Fund<br>Disbursed | 23-09-2022  |
|        | l              | Pune                                                        | ATT.                                                         | Indir.<br>Tatha        | PRINCIPAL<br>a College of Pharmal<br>awade, Pune - 411 03 | 38,166.65<br>Cy<br>3                    |                   |             |

SCES'S Indira College of Pharmacy, Pune







|        | Shree Chanakya Education Society's  Indira College of Pharmacy, Pune  "Redefining Pharmacy Education"  NAAC: B++  Approved by PCI, AICTE, New Delhi, Affiliated to SPPU & MSBTE, Recognized by Govt. of Maharashtra |                                           |                                                              |                |                          |                                      |                   |             |  |  |  |
|--------|---------------------------------------------------------------------------------------------------------------------------------------------------------------------------------------------------------------------|-------------------------------------------|--------------------------------------------------------------|-------