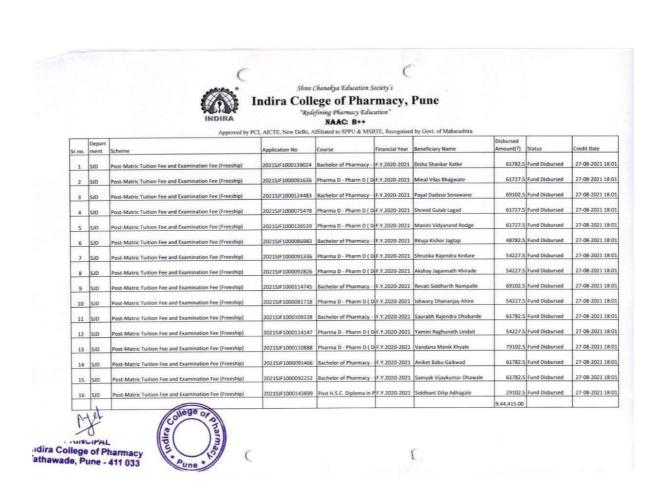

### Government Department and schemes: -

- A] Department Name: Social Justice and Special Assistance Department
- 1. Government of India Post-Matric Scholarship.
- 2. Post-Matric Tuition Fee and Examination Fee (Free ship)
- **B] Department Name: -Tribal Development Department**
- 1. Post Matric Scholarship Scheme (Government of India).
- 2. Vocational Education Fee Reimbursement.
- C] Department Name: Department of Technical Education
- 1. Rajarshi Chhatrapati Shahu Maharaj Shikshan Shulkh Shishyavrutti Yojna.
- 2. Dr. Panjabrao Deshmukh Vasatigruh Nirvah Bhatta Yojna.
- D] Department Name: VJNT, OBC and SBC Welfare Department
- Post Matric Scholarship to OBC Students.
- 2. Tuition Fees and Examination Fees to OBC Students.
- 3. Post Matric Scholarship to SBC Students.
- 4. Tuition Fees and Examination Fees to SBC Students.
- 5. Post Matric Scholarship to VJNT Students.
- 6. Tuition Fees and Examination Fees to VJNT Students.
- E] Department Name: -Minority Development Department
- 1. Scholarship Scheme for State Minority Communities Pursuing Higher Professional Education/All Post H.S.C Courses. (Part-I {(Technical Course (DTE)}.