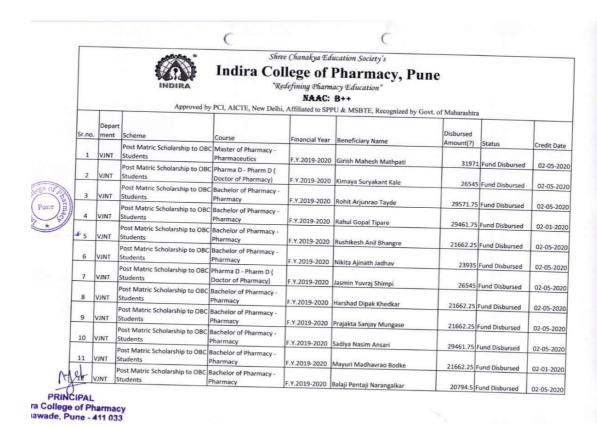

### Government Department and schemes: -

- A] Department Name: Social Justice and Special Assistance Department
- 1. Government of India Post-Matric Scholarship.
- 2. Post-Matric Tuition Fee and Examination Fee (Free ship)
- **B] Department Name: -Tribal Development Department**
- 1. Post Matric Scholarship Scheme (Government of India).
- 2. Vocational Education Fee Reimbursement.
- C] Department Name: Department of Technical Education
- 1. Rajarshi Chhatrapati Shahu Maharaj Shikshan Shulkh Shishyavrutti Yojna.
- 2. Dr. Panjabrao Deshmukh Vasatigruh Nirvah Bhatta Yojna.
- D] Department Name: VJNT, OBC and SBC Welfare Department
- Post Matric Scholarship to OBC Students.
- 2. Tuition Fees and Examination Fees to OBC Students.
- 3. Post Matric Scholarship to SBC Students.
- 4. Tuition Fees and Examination Fees to SBC Students.
- 5. Post Matric Scholarship to VJNT Students.
- 6. Tuition Fees and Examination Fees to VJNT Students.
- E] Department Name: -Minority Development Department
- 1. Scholarship Scheme for State Minority Communities Pursuing Higher Professional Education/All Post H.S.C Courses. (Part-I {(Technical Course (DTE)}.