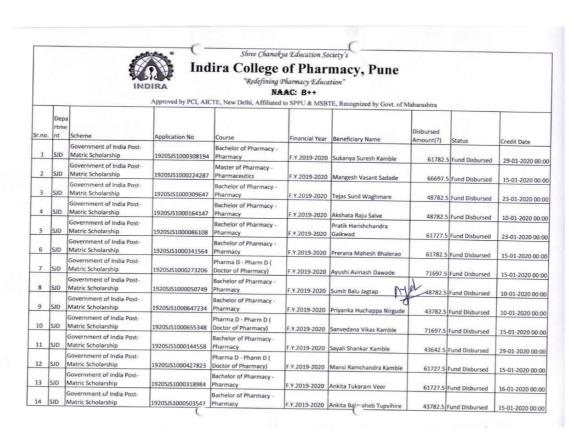

-----------|---------------------------|---------|-------------------------------|------------|
| 13 | SJD | Post-Matric Tuition Fee and<br>Examination Fee (Freeship) | Pharma D - Pharm D (<br>Doctor of Pharmacy) | F.Y.2019-2020                | Yamini Raghunath Lindait  |         |                               |            |
| 14 | SJD | Post-Matric Tuition Fee and<br>Examination Fee (Freeship) | Bachelor of Pharmacy -<br>Pharmacy          | Server resource and resource | Nikita Bhaskar Gaikwad    |         | Fund Disbursed                | 06-06-2020 |
| 15 | SJD | Post-Matric Tuition Fee and<br>Examination Fee (Freeship) | Pharma D - Pharm D (<br>Doctor of Pharmacy) |                              | Manini Vidyanand Rodge    |         | Fund Disbursed Fund Disbursed | 06-06-2020 |









|    |     |                                                 |                   |                                       |               |                         | 10,30,470.00 |                |                  |
|----|-----|-------------------------------------------------|-------------------|---------------------------------------|---------------|-------------------------|--------------|----------------|------------------|
| 18 | SJD | Government of India Post-<br>Matric Scholarship | 1920SJS1000484072 | Bachelor of Pharmacy -<br>Pharmacy    | F.Y.2019-2020 | Pranjali Sanjay Shinde  | 43782.5      | Fund Disbursed | 29-01-2020 00:0  |
| 17 | SJD | Government of India Post-<br>Matric Scholarship | 1920SJS1000408374 | Bachelor of Pharmacy -<br>Pharmacy    | F.Y.2019-2020 | Shubham V