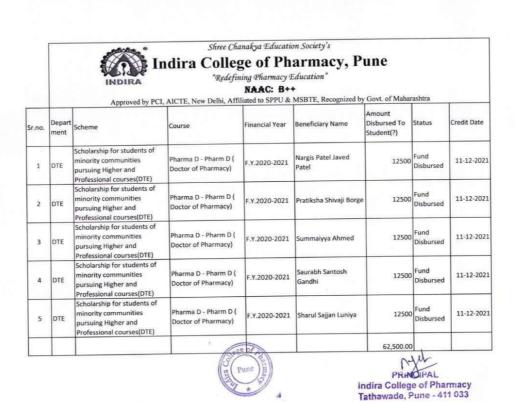

# DETAILS OF GOVERNMENT AND NON-GOVERNMENT SCHOLARSHIP/FREESHIP SCHEMES

Shree Chanakya Education Society's

### Indira College of Pharmacy, Pune

"Redefining Pharmacy Education"

NAAC: B++

Approved by PCI, AICTE, New Delhi, Affiliated to SPPU & MSBTE, Recognized by Govt. of Maharashtra

1. Scheme name: - Government of India Post-Matric Scholarship.