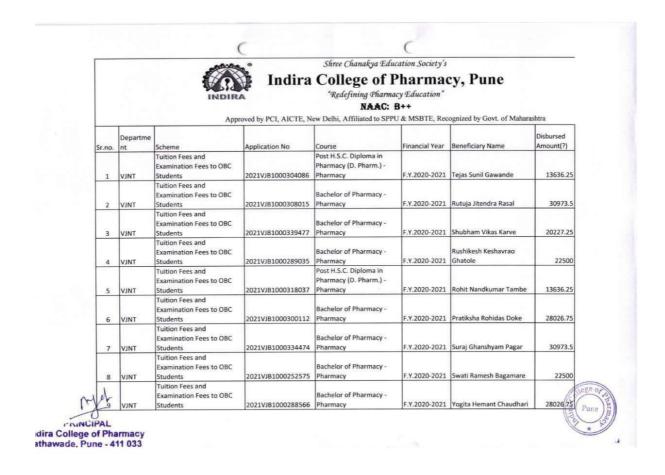

ohit Nandkumar Tambe       | 13636.25               | Fund Disbursed | 06-10-2021 19:30 |
| 11     | VJNT           | Tuition Fees and Examination Fees to OBC Students | 2021VJB1000334474 | Bachelor of Pharmacy -   | F.Y.2020-2021  | Suraj Ghanshyam Pagar       | 30973.5                | Fund Disbursed | 12-11-2021 18:44 |
| 12     | VINT           | Tuition Fees and Examination Fees to OBC Students | 2021VJB1000252575 | Bachelor of Pharmacy -   | F.Y.2020-2021  | Swati Ramesh Bagamare       | 22500                  | Fund Disbursed | 12-11-2021 18:44 |
|        |                |                                                   |                   |                          |                |                             | 2,92,000.50            |                |                  |









| Status         | Credit Date       |                                                    |