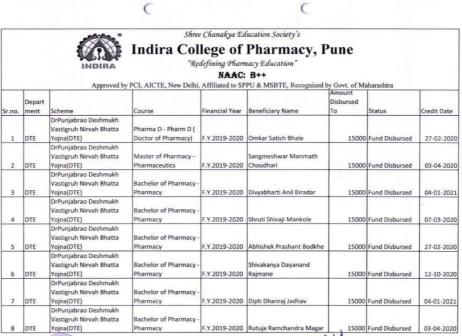

### Government Department and schemes: -

- A] Department Name: Social Justice and Special Assistance Department
- 1. Government of India Post-Matric Scholarship.
- 2. Post-Matric Tuition Fee and Examination Fee (Free ship)
- **B] Department Name: -Tribal Development Department**
- 1. Post Matric Scholarship Scheme (Government of India).
- 2. Vocational Education Fee Reimbursement.
- C] Department Name: Department of Technical Education
- 1. Rajarshi Chhatrapati Shahu Maharaj Shikshan Shulkh Shishyavrutti Yojna.
- 2. Dr. Panjabrao Deshmukh Vasatigruh Nirvah Bhatta Yojna.
- D] Department Name: VJNT, OBC and SBC Welfare Department
- Post Matric Scholarship to OBC Students.
- 2. Tuition Fees and Examination Fees to OBC Students.
- 3. Post Matric Scholarship to SBC Students.
- 4. Tuition Fees and Examination Fees to SBC Students.
- 5. Post Matric Scholarship to VJNT Students.
- 6. Tuition Fees and Examination Fees to VJNT Students.
- E] Department Name: -Minority Development Department
- 1. Scholarship Scheme for State Minority Communities Pursuing Higher Professional Education/All Post H.S.C Courses. (Part-I {(Technical Course (DTE)}.