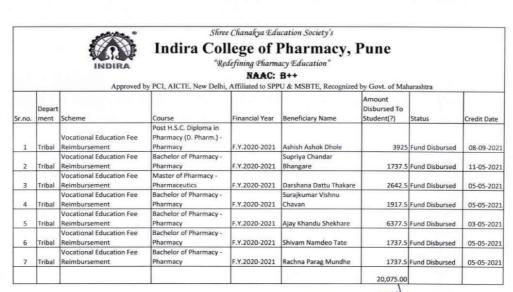

### 4. Vocational Education Fee Reimbursement.

## Department Name: - Tribal Development Department

### Overview

Under this scheme students who are enrolled for vocational education courses like, Engineering, Pharmacy, Animal Husbandry, Dairy Development, Vaastu Shastra, MBA, and MCA can take benefit.

Applicant whose parent income limit is above 2.5 Lakhs can apply for the scheme.

### Benefits

Tuition Fee and Exam Fees As per approved college fee structure

Eligibility

Applicable for ST only

Family annual income limit is RS. > 250000

Met