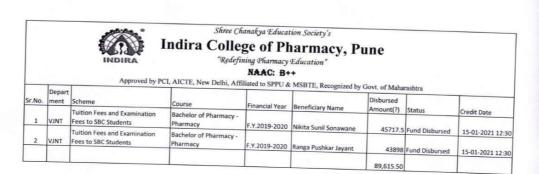

### Government Department and schemes: -

- A] Department Name: Social Justice and Special Assistance Department
- 1. Government of India Post-Matric Scholarship.
- 2. Post-Matric Tuition Fee and Examination Fee (Free ship)
- **B] Department Name: -Tribal Development Department**
- 1. Post Matric Scholarship Scheme (Government of India).
- 2. Vocational Education Fee Reimbursement.
- C] Department Name: Department of Technical Education
- 1. Rajarshi Chhatrapati Shahu Maharaj Shikshan Shulkh Shishyavrutti Yojna.
- 2. Dr. Panjabrao Deshmukh Vasatigruh Nirvah Bhatta Yojna.
- D] Department Name: VJNT, OBC and SBC Welfare Department
- Post Matric Scholarship to OBC Students.
- 2. Tuition Fees and Examination Fees to OBC Students.
- 3. Post Matric Scholarship to SBC Students.
- 4. Tuition Fees and Examination Fees to SBC Students.
- 5. Post Matric Scholarship to VJNT Students.
- 6. Tuition Fees and Examination Fees to VJNT Students.
- E] Department Name: -Minority Development Department
- 1. Scholarship Scheme for State Minority Communities Pursuing Higher Professional Education/All Post H.S.C Courses. (Part-I {(Technical Course (DTE)}.