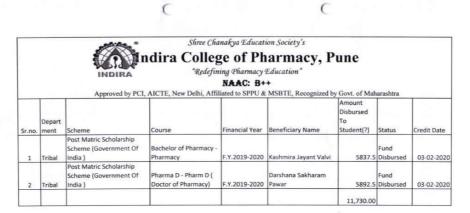

### Government Department and schemes: -

- A] Department Name: Social Justice and Special Assistance Department
- 1. Government of India Post-Matric Scholarship.
- 2. Post-Matric Tuition Fee and Examination Fee (Free ship)
- **B] Department Name: -Tribal Development Department**
- 1. Post Matric Scholarship Scheme (Government of India).
- 2. Vocational Education Fee Reimbursement.
- C] Department Name: Department of Technical Education
- 1. Rajarshi Chhatrapati Shahu Maharaj Shikshan Shulkh Shishyavrutti Yojna.
- 2. Dr. Panjabrao Deshmukh Vasatigruh Nirvah Bhatta Yojna.
- D] Department Name: VJNT, OBC and SBC Welfare Department
- Post Matric Scholarship to OBC Students.
- 2. Tuition Fees and Examination Fees to OBC Students.
- 3. Post Matric Scholarship to SBC Students.
- 4. Tuition Fees and Examination Fees to SBC Students.
- 5. Post Matric Scholarship to VJNT Students.
- 6. Tuition Fees and Examination Fees to VJNT Students.
- E] Department Name: -Minority Development Department
- 1. Scholarship Scheme for State Minority Communities Pursuing Higher Professional Education/All Post H.S.C Courses. (Part-I {(Technical Course (DTE)}.

### **Department Name Tribal Development Department**

About Scheme: - Overview

Scheme of Post Matric Scholarships to the students belonging to Scheduled Tribes for Studies in India