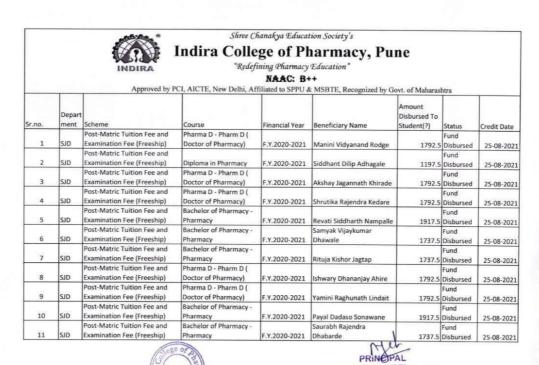

# DETAILS OF GOVERNMENT AND NON-GOVERNMENT SCHOLARSHIP/FREESHIP SCHEMES

Shree Chanakya Education Society's

### Indira College of Pharmacy, Pune

"Redefining Pharmacy Education"

NAAC: B++

Approved by PCI, AICTE, New Delhi, Affiliated to SPPU & MSBTE, Recognized by Govt. of Maharashtra

1. Scheme name: - Government of India Post-Matric Scholarship.