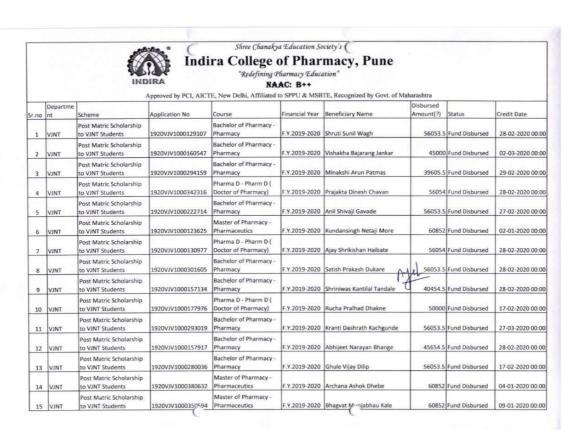

| Darshana Sakharam Pawar | 61727.5                | Fund Disbursed | 03-02-2020 00:00 |
| 2      | Tribal   | Post Matric Scholarship Scheme<br>(Government Of India ) | 1920TDS1000042337 | Bachelor of Pharmacy -<br>Pharmacy                                               | F.Y.2019-2020            | Kashmira Jayant Valvi   | 48782.5                | Fund Disbursed | 03-02-2020 00:00 |
|        |          |                                                          |                   |                                                                                  |                          |                         | 1,10,510.00            |                |                  |

50217.5 Fund Disbursed

1,13,490.00

03-04-2020

















SCES'S Indira College of Pharmacy, Pune







|    |      |                                             |                   |                                       |               |                           | 9,41,952.50 |                |                  |
|----|------|---------------------------------------------|-------------------|---------------------------------------|---------------|---------------------------|-------------|----------------|------------------|
| 18 | VJNT | Post Matric Scholarship<br>to VJNT Students | 1920VJV1000243457 | Master of Pharmacy -<br>Pharmaceutics | F.Y.2019-2020 | Kiran Shivram Bansude     | 60852       | Fund Disbursed | 09-01-2020 00:0  |
| 17 | VJNT | Post Matric Scholarship<br>to VJNT Students | 1920VJV1000451932 | Bachelor of Pharmacy -<br>Pharmacy    | F.Y.2019-2020 | Sourabh Ravindra N