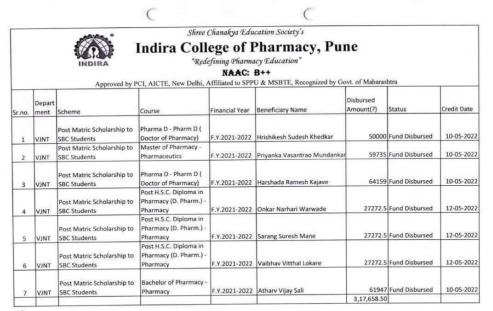

Pending   | ge of One |



| 10 | VJNT | Tuition Fees and<br>Examination Fees to OBC<br>Students | Bachelor of Pharmacy -<br>Pharmacy | F.Y.2021-2022 | Tejas Santosh Modhave | 30973.5     | Pending |  |
|----|------|---------------------------------------------------------|------------------------------------|---------------|-----------------------|-------------|---------|--|
| 11 | VJNT | Tuition Fees and<br>Examination Fees to OBC<br>Students | Bachelor of Pharmacy -<br>Pharmacy | F.Y.2021-2022 | Rutuja Jitendra Rasal | 30973.5     | Pending |  |
|    |      |                                                         |                                    |               |                       | 3,14,531.00 |         |  |

PRINCIPAL Indira College of Pharmacy Tathawade, Pune - 411 033







Met











|        |        | INDIRA                                                  | Indira Coll                        | ege of l       | Pharmacy, P acy Education"  B++ U & MSBTE, Recognized by |                        | htra    |             |
|--------|--------|---------------------------------------------------------|------------------------------------|----------------|----------------------------------------------------------|------------------------|---------|-------------|
| Sr.no. | Depart | Scheme                                                  | Course                             | Financial Year | Beneficiary Name                                         | Disbursed<br>Amount(?) | Status  | Credit Date |
|        | TNLV   | Tuition Fees and<br>Examination Fees to SBC