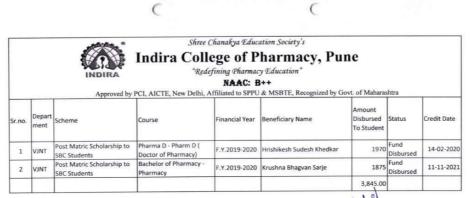

o | 510                               | Fund<br>Disbursed | 19-01-2021  |
| 8      | VJNT           | Tuition Fees and Examination<br>Fees to OBC Students | Bachelor of Pharmacy -<br>Pharmacy | F.Y.2019-2020  | Yogita Hemant Chaudhari         | 510                               | Fund<br>Disbursed | 24-02-2021  |
| 9      | VJNT           | Tuition Fees and Examination<br>Fees to OBC Students | Bachelor of Pharmacy -<br>Pharmacy | F.Y.2019-2020  | Shweta Bhagwat Atkare           | 510                               | Fund<br>Disbursed | 21-01-2021  |
|        |                |                                                      |                                    |                | 2101                            | 4,590.00                          |                   |             |









|        |        | INDIRA                                     | Indira Col                                  | lege of defining Pharm | Pharmacy, Pu<br>acy Education"<br>B++<br>PU & MSBTE, Recognized by |                                      | shtra             |             |
|--------|--------|--------------------------------------------|---------------------------------------------|------------------------|--------------------------------------------------------------------|--------------------------------------|-------------------|-------------|
| Sr.no. | Depart | Scheme                                     | Course                                      | Financial Year         | Beneficiary Name                                                   | Amount<br>Disbursed To<br>Student