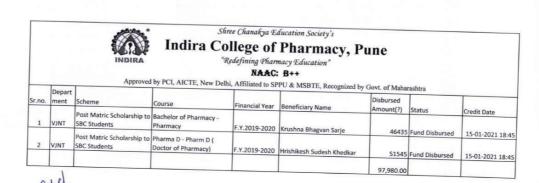

| FF.Y.2019-2020           | Nikita Sunil Sonawane | 45717.5                | Fund Disbursed | 04-02-2020 00:00 |
| 2     | VJNT           | Tuition Fees and Examination<br>Fees to SBC Students | 1920VJC1000011432 | Bachelor of Pharmacy -                                                              | FF.Y.2019-2020           | Ranga Pushkar Jayant  | 43898                  | Fund Disbursed | 29-01-2020 00:00 |
|       |                |                                                      |                   |                                                                                     |                          |                       | 89,615.50              |                |                  |



0





(



















|       |                | INDIRA                                                    | *                 |                                             | Pharm rmacy Educatio C: B++ | acy, Pune                 | rashtra                |                |                  |
|-------|----------------|-----------------------------------------------------------|-------------------|---------------------------------------------|-----------------------------|---------------------------|------------------------|----------------|------------------|
| ir.no | Depart<br>ment | Scheme                                                    | Application No    | Course                                      | Financial Year              | Beneficiary Name          | Disbursed<br>Amount(?) | Status