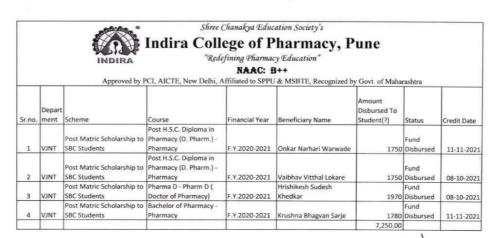

### 11.Post Matric Scholarship to VJNT Students.

Department Name: -VJNT, OBC and SBC Welfare Department

Overview

Providing financial assistance for education.

Pune Pune

# **Indira College of Pharmacy, Pune**

"Redefining Pharmacy Education"

### NAAC: B++

Approved by PCI, AICTE, New Delhi, Affiliated to SPPU & MSBTE, Recognized by Govt. of Maharashtra

- · Creating a passion for higher education.
- Providing students the opportunity to go to the mainstream of education through education.
- Scholarship scheme to avoid transparency, co-ordination and delay.
- Benefits of Tuition Fees, Exam Fees and Maintenance Allowance are paid to only VJNT category students.

### Benefits

Eligible V.J.N.T. Applicants are paid maintenance allowance:

- 1) If Applicant select Course Group A for hostlers Rs.425/p.m. & Day Scholars (Non Hostlers) Rs.190/p.m. (Duration Admission date to till exam completion date)
- 2) If Applicant select Course Group B for hostlers Rs.290/p.m. & Day Scholars (Non Hostlers) Rs.190/p.m.(Duration Admission date to till exam completion date)
- 3) If Applicant select Course Group C for hostlers Rs.290/p.m. & Day Scholars (Non Hostlers) Rs.190/p.m.(Duration Admission date to till exam completion date)
- 4) If Applicant select Course Group D for hostlers Rs.230/p.m. & Day Scholars (Non Hostlers) Rs.120/p.m. (Duration Admission date to till exam completion date)
- 5) If Applicant select Course Group E for hostlers Rs.150/p.m. & Day Scholars (Non Hostlers) Rs.90/p.m. (Duration Admission date to till exam completion date)
- 6) Tuition Fee, Exam Fee and Maintenance allowance are paid 100% to applicants who's studying in government/aided/non aided institutions in professional courses and non-professional courses.
- 7) If Applicant get admission in government hostel then he will eligible only 1/3rd amount of hostlers.
- 8) For B.Ed and D.Ed courses: 100 % benefit (Tuition Fees, Exam Fees and Maintenance Allowance) is applicable for D.Ed, B.Ed courses. For students studying in Aided, UnAided for D.Ed, B.Ed courses then Fee structure is applicable as per Government rates for same course
- 9) Note: If applicant takes an admission on or before 20th of any month should entitle date maintenance allowance will be issued for that current month. Otherwise maintenance allowance will be entitle from next month.

Eligibility

Pune Pune

# **Indira College of Pharmacy, Pune**

"Redefining Pharmacy Education"

NAAC: B++

Approved by PCI, AICTE, New Delhi, Affiliated to SPPU & MSBTE, Recognized by Govt. of Maharashtra

- 1) The parents/Guardians annual Income should be less than or equal to Rs.1.50 Lac.
- 2) Applicant should be belongs to VJNT category.
- 3) Applicants must be residents of Maharashtra.
- 4) Applicants must be pursuing the education course approved by the government from class Post-Matric.
- 5) Maintenance allowance & Exam Fees are paid to Applicant if Applicant get promoted to next higher class.
- 6) If Applicant fails in particular year then he will get the Tuition Fees, Exam Fees and Maintenance allowance of that particular academic year but he/she will not get the benefit until he/she gets promoted to next higher class.
- 7) Applicant should be come through CAP round for only professional courses.
- 8) Only two children (i) any number of girl's applicants allowed. ii) Boys applicants' maximum 2 of the same parent) of the same parents will be eligible for the Scholarship.
- 9) No scholarship will be paid to the Applicants under this scheme from the date he /she accepts another Scholarship / stipend.
- 10) 75 % attendance is mandatory for current year.
- 11) Applicant will be eligible for scholarship if he / she changes the course Non Professional to Professional but he will not be eligible if he / she changes the course from Professional to Non Professional.
- 12) Scholarships/freeship will continue until Applicant completes one course. Ex. 11th, 12th Arts B.A., M.A., M.Phil., P.H.D. If, Applicant completed B.A and B.Ed. course and later after taking admission for M.A., for M.A. course He/she will not be allowed for scholarship/freeship. But after admission to M.B.A. after B.Ed, it can be eligible for scholarship/freeship as it is a professional post graduate course.
- 13) Applicant studying in particular professional/Non-Professional course, and availing benefits of scholarship/freeship for that academic course and if he/she wants to change his existing Professional/Non-Professional course in between academic years he/she will not be eligible for freeship/scholarship for further course.