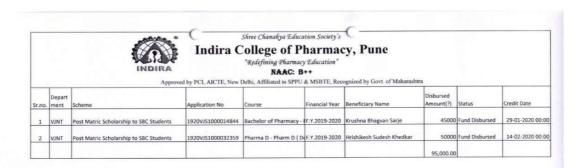

rmacy -                                                              | FF.Y.2019-2020           | Nikita Sunil Sonawane | 45717.5                | Fund Disbursed | 04-02-2020 00:00 |
| 2     | VJNT           | Tuition Fees and Examination<br>Fees to SBC Students | 1920VJC1000011432 | Bachelor of Pharmacy -                                                              | FF.Y.2019-2020           | Ranga Pushkar Jayant  | 43898                  | Fund Disbursed | 29-01-2020 00:00 |
|       |                |                                                      |                   |                                                                                     |                          |                       | 89,615.50              |                |                  |



0





(



















|       |                | INDIRA                                                    | *                 |                                             | Pharm rmacy Educatio C: B++ | acy, Pune                 | rashtra                |                |                  |
|-------|----------------|-----------------------------------------------------------|-------------------|---------------------------------------------|-----------------------------|---------------------------|------------------------|----------------|------------------|
| ir.no | Depart<br>ment | Scheme                                                    | Application No    | Course                                      | Financial Year              | Beneficiary Name          | Disbursed<br>Amount(?) | Status