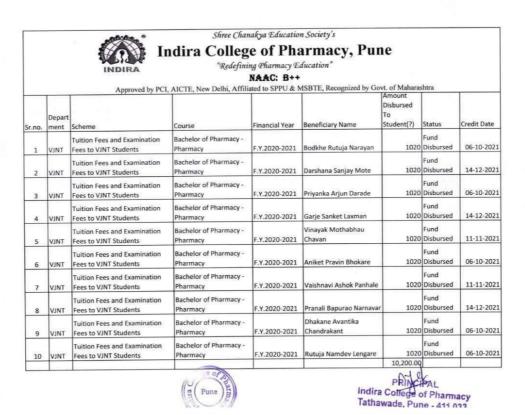

# DETAILS OF GOVERNMENT AND NON-GOVERNMENT SCHOLARSHIP/FREESHIP SCHEMES

Shree Chanakya Education Society's

### Indira College of Pharmacy, Pune

"Redefining Pharmacy Education"

NAAC: B++

Approved by PCI, AICTE, New Delhi, Affiliated to SPPU & MSBTE, Recognized by Govt. of Maharashtra

1. Scheme name: - Government of India Post-Matric Scholarship.