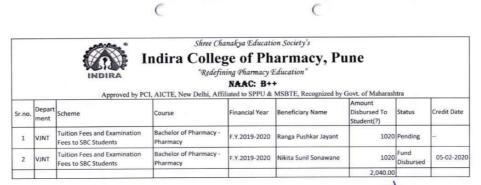

| Course                                      | Financial Year         | Beneficiary Name                                                   | Amount<br>Disbursed To<br>Student(?) | Status            | Credit Date |
| 1      | VJNT   | Post Matric Scholarship to<br>SBC Students | Pharma D - Pharm D (<br>Doctor of Pharmacy) | F.Y.2019-2020          | Hrishikesh Sudesh Khedkar                                          | 1970                                 | Fund<br>Disbursed | 15-01-202   |
| 2      | VJNT   | Post Matric Scholarship to<br>SBC Students | Bachelor of Pharmacy -<br>Pharmacy          | F.Y.2019-2020          | Krushna Bhagvan Sarje                                              | 1875<br>3.845.00                     | Fund<br>Disbursed | 05-05-202   |







(







Pune Pune

0



# **ACADEMIC YEAR 2018-19**



Shree Chanakya Education Society's

# Indira College of Pharmacy, Pune "Redefining Pharmacy Education"

NAAC: B++

Approved by PCI, AICTE, New Delhi, Affiliated to SPPU & MSBTE, Recognized by Govt. of Maharashtra





# **SUMMARY 2018-19**



Shree Chanakya Education Society's

# Indira College of Pharmacy, Pune

"Redefining Pharmacy Education"

NAAC: B++

Approved by PCI, AICTE, New Delhi, Affiliated to SPPU & MSBTE, Recognized by Govt. of Maharashtra

# STUDENT SUMMARY





Shree Chanakya Education Society's

# Indira College of Pharmacy, Pune

"Redefining Pharmacy Education"

NAAC: B++

Approved by PCI, AICTE, New Delhi, Affiliated to SPPU & MSBTE, Recognized by Govt. of Maharashtra

|        | Student list