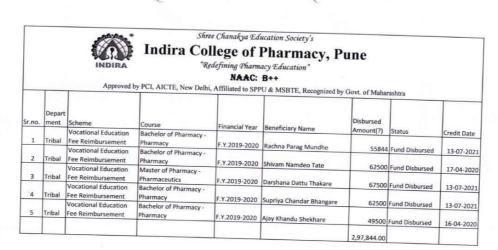

# DETAILS OF GOVERNMENT AND NON-GOVERNMENT SCHOLARSHIP/FREESHIP SCHEMES

Shree Chanakya Education Society's

### Indira College of Pharmacy, Pune

"Redefining Pharmacy Education"

NAAC: B++

Approved by PCI, AICTE, New Delhi, Affiliated to SPPU & MSBTE, Recognized by Govt. of Maharashtra

1. Scheme name: - Government of India Post-Matric Scholarship.