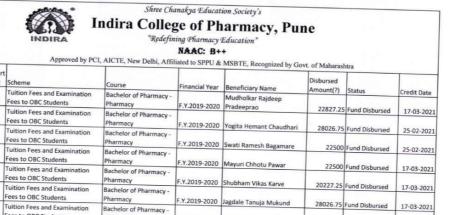

# DETAILS OF GOVERNMENT AND NON-GOVERNMENT SCHOLARSHIP/FREESHIP SCHEMES

Shree Chanakya Education Society's

### Indira College of Pharmacy, Pune

"Redefining Pharmacy Education"

NAAC: B++

Approved by PCI, AICTE, New Delhi, Affiliated to SPPU & MSBTE, Recognized by Govt. of Maharashtra

1. Scheme name: - Government of India Post-Matric Scholarship.