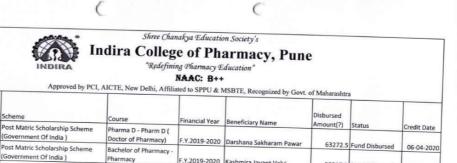

# PERCENTAGE OF STUDENTS BENEFITED BY SCHOLARSHIPS AND FREESHIPS

Shree Chanakya Education Society's

# Indira College of Pharmacy, Pune

"Redefining Pharmacy Education"

### NAAC: B++

Approved by PCI, AICTE, New Delhi, Affiliated to SPPU & MSBTE, Recognized by Govt. of Maharashtra

| Metric<br>No. |                                                                                                                                                                                                                                                               |         | ¥.            |         |         |         | Weigh<br>age |
|---------------|---------------------------------------------------------------------------------------------------------------------------------------------------------------------------------------------------------------------------------------------------------------|---------|---------------|---------|---------|---------|--------------|
| 5.1.1         | Percentage of students benefited by scholarships and freeships provided by the Government and Non-Government agencies during last five years                                                                                                                  |         |               |         |         |         |              |
|               | 5.1.1.1. Number of students benefited by scholarships and freeships provided by the Government and Non-Government agencies year wise during last five years                                                                                                   |         |               |         |         |         |              |
|               | Year                                                                                                                                                                                                                                                          | 2017-18 | 2018-19       | 2019-20 | 2020-21 | 2021-22 |              |
|               | Number                                                                                                                                                                                                                                                        | 132     | 151           | 204     | 254     | 391     |              |
|               | Percentage = Total number of students benefited by scholarships and freeships provided by Government and Non — Government agencies Total number of students during the last five years  File Description (Upload) Institutional data in the prescribed format |         |               |         |         |         |              |
|               |                                                                                                                                                                                                                                                               |         | scribad forma | +       |         |         |              |