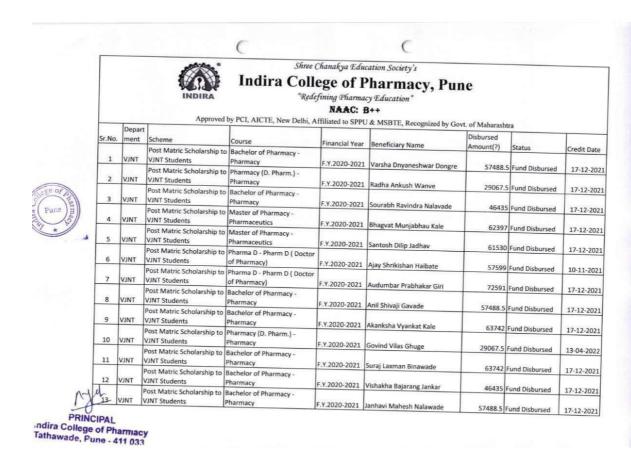

# DETAILS OF GOVERNMENT AND NON-GOVERNMENT SCHOLARSHIP/FREESHIP SCHEMES

Shree Chanakya Education Society's

### Indira College of Pharmacy, Pune

"Redefining Pharmacy Education"

NAAC: B++

Approved by PCI, AICTE, New Delhi, Affiliated to SPPU & MSBTE, Recognized by Govt. of Maharashtra

1. Scheme name: - Government of India Post-Matric Scholarship.