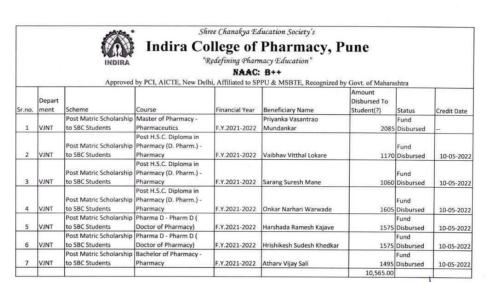

# **METRIC 5.1.1**

Percentage of students benefited by scholarships and free ships provided by the Government and Non-Government agencies

# PERCENTAGE OF STUDENTS BENEFITED BY SCHOLARSHIPS AND FREESHIPS

Shree Chanakya Education Society's

### NAAC: B++

Approved by PCI, AICTE, New Delhi, Affiliated to SPPU & MSBTE, Recognized by Govt. of Maharashtra

| Metric<br>No. |                                                                                                                                                                                                                                                               |         | ¥.            |         |         |         | Weigh<br>age |
|---------------|---------------------------------------------------------------------------------------------------------------------------------------------------------------------------------------------------------------------------------------------------------------|---------|---------------|---------|---------|---------|--------------|
| 5.1.1         | Percentage of students benefited by scholarships and freeships provided by the Government and Non-Government agencies during last five years                                                                                                                  |         |               |         |         |         |              |
|               | 5.1.1.1. Number of students benefited by scholarships and freeships provided by the Government and Non-Government agencies year wise during last five years                                                                                                   |         |               |         |         |         |              |
|               | Year                                                                                                                                                                                                                                                          | 2017-18 | 2018-19       | 2019-20 | 2020-21 | 2021-22 |              |
|               | Number                                                                                                                                                                                                                                                        | 132     | 151           | 204     | 254     | 391     |              |
|               | Percentage = Total number of students benefited by scholarships and freeships provided by Government and Non — Government agencies Total number of students during the last five years  File Description (Upload) Institutional data in the prescribed format |         |               |         |         |         |              |
|               |                                                                                                                                                                                                                                                               |         | scribad forma | +       |         |         |              |