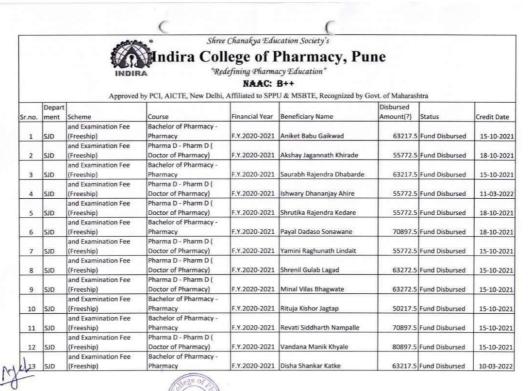

### Government Department and schemes: -

- A] Department Name: Social Justice and Special Assistance Department
- 1. Government of India Post-Matric Scholarship.
- 2. Post-Matric Tuition Fee and Examination Fee (Free ship)
- **B] Department Name: -Tribal Development Department**
- 1. Post Matric Scholarship Scheme (Government of India).
- 2. Vocational Education Fee Reimbursement.
- C] Department Name: Department of Technical Education
- 1. Rajarshi Chhatrapati Shahu Maharaj Shikshan Shulkh Shishyavrutti Yojna.
- 2. Dr. Panjabrao Deshmukh Vasatigruh Nirvah Bhatta Yojna.
- D] Department Name: VJNT, OBC and SBC Welfare Department
- Post Matric Scholarship to OBC Students.
- 2. Tuition Fees and Examination Fees to OBC Students.
- 3. Post Matric Scholarship to SBC Students.
- 4. Tuition Fees and Examination Fees to SBC Students.
- 5. Post Matric Scholarship to VJNT Students.
- 6. Tuition Fees and Examination Fees to VJNT Students.
- E] Department Name: -Minority Development Department
- 1. Scholarship Scheme for State Minority Communities Pursuing Higher Professional Education/All Post H.S.C Courses. (Part-I {(Technical Course (DTE)}.