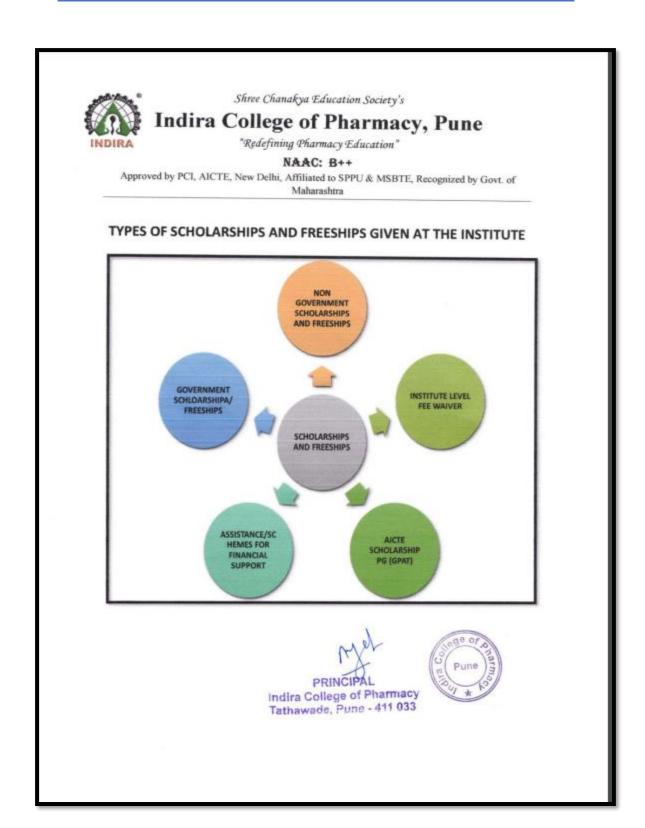

mber of students benefited by scholarships and freeships provided by Government and Non — Government agencies Total number of students during the last five years  File Description (Upload) Institutional data in the prescribed format |         |               |         |         |         |              |
|               |                                                                                                                                                                                                                                                               |         | scribad forma | +       |         |         |              |



PRINCIPAL Indira College of Pharmacy Tathawade, Pune - 411 033

**BACK TO INDEX** 



### TYPES OF SCHOLARSHIPS/FREESHIPS GIVEN AT THE INSTITUTE



### **BACK TO INDEX**



### **GOVERNMENT SCHOLARSHIPS WEBSITE AND LINK**





# GOVERNMENT DEPARTMENTS AND SCHEMES FOR SCHOLARSHIPS/FREESHIPS



Shree Chanakya Education Society's

### Indira College of Pharmacy, Pune

"Redefining Pharmacy Education"

#### NAAC: B++

Approved by PCI, AICTE, New Delhi, Affiliated to SPPU & MSBTE, Recognized by Govt. of Maharashtra

### Government Department and schemes: -

- A] Department Name: Social Justice and Special Assistance Department
- 1. Government of India Post-Matric Scholarship.
- 2. Post-Matric Tuition Fee and Examination Fee (Free ship)
- **B] Department Name: -Tribal Development Department**
- 1. Post Matric Scholarship Scheme (Government of India).
- 2. Vocational Education Fee Reimbursement.
- C] Department Name: Department of Technical