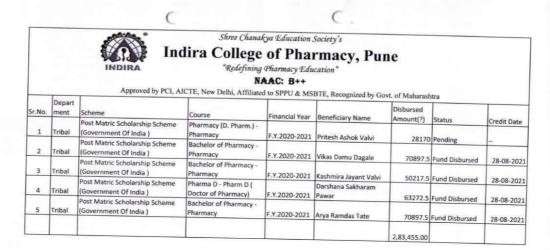

# DETAILS OF GOVERNMENT AND NON-GOVERNMENT SCHOLARSHIP/FREESHIP SCHEMES

Shree Chanakya Education Society's

### Indira College of Pharmacy, Pune

"Redefining Pharmacy Education"

NAAC: B++

Approved by PCI, AICTE, New Delhi, Affiliated to SPPU & MSBTE, Recognized by Govt. of Maharashtra

1. Scheme name: - Government of India Post-Matric Scholarship.