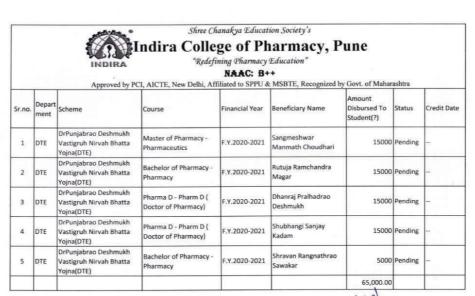

### Government Department and schemes: -

- A] Department Name: Social Justice and Special Assistance Department
- 1. Government of India Post-Matric Scholarship.
- 2. Post-Matric Tuition Fee and Examination Fee (Free ship)
- **B] Department Name: -Tribal Development Department**
- 1. Post Matric Scholarship Scheme (Government of India).
- 2. Vocational Education Fee Reimbursement.
- C] Department Name: Department of Technical Education
- 1. Rajarshi Chhatrapati Shahu Maharaj Shikshan Shulkh Shishyavrutti Yojna.
- 2. Dr. Panjabrao Deshmukh Vasatigruh Nirvah Bhatta Yojna.
- D] Department Name: VJNT, OBC and SBC Welfare Department
- Post Matric Scholarship to OBC Students.
- 2. Tuition Fees and Examination Fees to OBC Students.
- 3. Post Matric Scholarship to SBC Students.
- 4. Tuition Fees and Examination Fees to SBC Students.
- 5. Post Matric Scholarship to VJNT Students.
- 6. Tuition Fees and Examination Fees to VJNT Students.
- E] Department Name: -Minority Development Department
- 1. Scholarship Scheme for State Minority Communities Pursuing Higher Professional Education/All Post H.S.C Courses. (Part-I {(Technical Course (DTE)}.