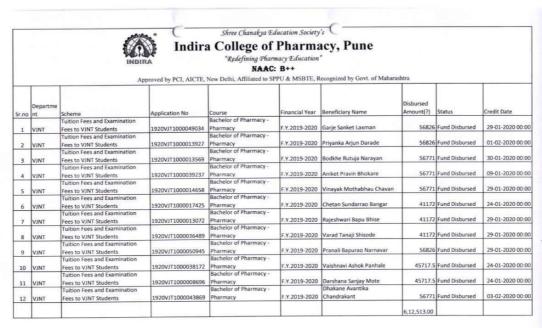

# DETAILS OF GOVERNMENT AND NON-GOVERNMENT SCHOLARSHIP/FREESHIP SCHEMES

Shree Chanakya Education Society's

### Indira College of Pharmacy, Pune

"Redefining Pharmacy Education"

NAAC: B++

Approved by PCI, AICTE, New Delhi, Affiliated to SPPU & MSBTE, Recognized by Govt. of Maharashtra

1. Scheme name: - Government of India Post-Matric Scholarship.