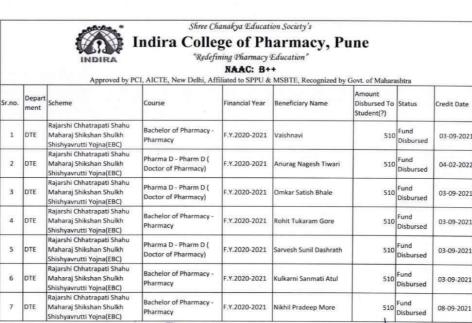

# PERCENTAGE OF STUDENTS BENEFITED BY SCHOLARSHIPS AND FREESHIPS

Shree Chanakya Education Society's

# Indira College of Pharmacy, Pune

"Redefining Pharmacy Education"

### NAAC: B++

Approved by PCI, AICTE, New Delhi, Affiliated to SPPU & MSBTE, Recognized by Govt. of Maharashtra

| Metric<br>No. |                                                                                                                                                                                                                                                               |         | ¥.            |         |         |         | Weigh<br>age |
|---------------|---------------------------------------------------------------------------------------------------------------------------------------------------------------------------------------------------------------------------------------------------------------|---------|---------------|---------|---------|---------|--------------|
| 5.1.1         | Percentage of students benefited by scholarships and freeships provided by the Government and Non-Government agencies during last five years                                                                                                                  |         |               |         |         |         |              |
|               | 5.1.1.1. Number of students benefited by scholarships and freeships provided by the Government and Non-Government agencies year wise during last five years                                                                                                   |         |               |         |         |         |              |
|               | Year                                                                                                                                                                                                                                                          | 2017-18 | 2018-19       | 2019-20 | 2020-21 | 2021-22 |              |
|               | Number                                                                                                                                                                                                                                                        | 132     | 151           | 204     | 254     | 391     |              |
|               | Percentage = Total number of students benefited by scholarships and freeships provided by Government and Non — Government agencies Total number of students during the last five years  File Description (Upload) Institutional data in the prescribed format |         |               |         |         |         |              |
|               |                                                                                                                                                                                                                                                               |         | scribad forma | +       |         |         |              |