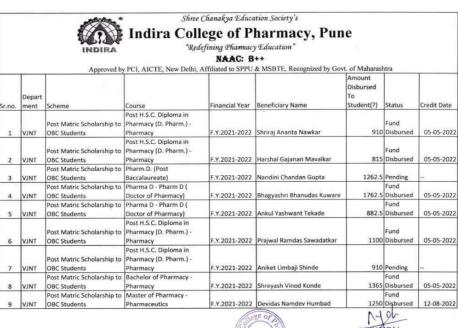

# PERCENTAGE OF STUDENTS BENEFITED BY SCHOLARSHIPS AND FREESHIPS

Shree Chanakya Education Society's

# Indira College of Pharmacy, Pune

"Redefining Pharmacy Education"

### NAAC: B++

Approved by PCI, AICTE, New Delhi, Affiliated to SPPU & MSBTE, Recognized by Govt. of Maharashtra

| Metric<br>No. |                                                                                                                                                                                                                                                               |         | ¥.            |         |         |         | Weigh<br>age |
|---------------|---------------------------------------------------------------------------------------------------------------------------------------------------------------------------------------------------------------------------------------------------------------|---------|---------------|---------|---------|---------|--------------|
| 5.1.1         | Percentage of students benefited by scholarships and freeships provided by the Government and Non-Government agencies during last five years                                                                                                                  |         |               |         |         |         |              |
|               | 5.1.1.1. Number of students benefited by scholarships and freeships provided by the Government and Non-Government agencies year wise during last five years                                                                                                   |         |               |         |         |         |              |
|               | Year                                                                                                                                                                                                                                                          | 2017-18 | 2018-19       | 2019-20 | 2020-21 | 2021-22 |              |
|               | Number                                                                                                                                                                                                                                                        | 132     | 151           | 204     | 254     | 391     |              |
|               | Percentage = Total number of students benefited by scholarships and freeships provided by Government and Non — Government agencies Total number of students during the last five years  File Description (Upload) Institutional data in the prescribed format |         |               |         |         |         |              |
|               |                                                                                                                                                                                                                                                               |         | scribad forma | +       |         |         |              |