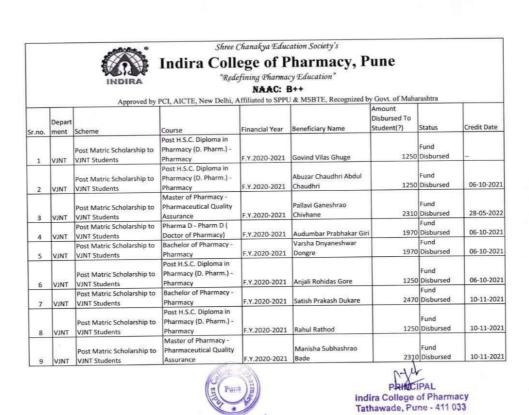

### Government Department and schemes: -

- A] Department Name: Social Justice and Special Assistance Department
- 1. Government of India Post-Matric Scholarship.
- 2. Post-Matric Tuition Fee and Examination Fee (Free ship)
- **B] Department Name: -Tribal Development Department**
- 1. Post Matric Scholarship Scheme (Government of India).
- 2. Vocational Education Fee Reimbursement.
- C] Department Name: Department of Technical Education
- 1. Rajarshi Chhatrapati Shahu Maharaj Shikshan Shulkh Shishyavrutti Yojna.
- 2. Dr. Panjabrao Deshmukh Vasatigruh Nirvah Bhatta Yojna.
- D] Department Name: VJNT, OBC and SBC Welfare Department
- Post Matric Scholarship to OBC Students.
- 2. Tuition Fees and Examination Fees to OBC Students.
- 3. Post Matric Scholarship to SBC Students.
- 4. Tuition Fees and Examination Fees to SBC Students.
- 5. Post Matric Scholarship to VJNT Students.
- 6. Tuition Fees and Examination Fees to VJNT Students.
- E] Department Name: -Minority Development Department
- 1. Scholarship Scheme for State Minority Communities Pursuing Higher Professional Education/All Post H.S.C Courses. (Part-I {(Technical Course (DTE)}.