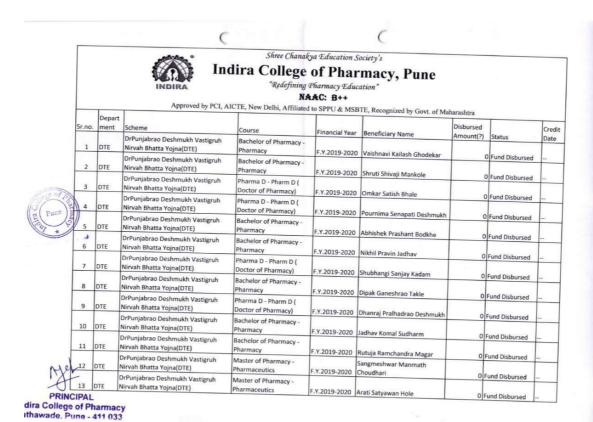

### Government Department and schemes: -

- A] Department Name: Social Justice and Special Assistance Department
- 1. Government of India Post-Matric Scholarship.
- 2. Post-Matric Tuition Fee and Examination Fee (Free ship)
- **B] Department Name: -Tribal Development Department**
- 1. Post Matric Scholarship Scheme (Government of India).
- 2. Vocational Education Fee Reimbursement.
- C] Department Name: Department of Technical Education
- 1. Rajarshi Chhatrapati Shahu Maharaj Shikshan Shulkh Shishyavrutti Yojna.
- 2. Dr. Panjabrao Deshmukh Vasatigruh Nirvah Bhatta Yojna.
- D] Department Name: VJNT, OBC and SBC Welfare Department
- Post Matric Scholarship to OBC Students.
- 2. Tuition Fees and Examination Fees to OBC Students.
- 3. Post Matric Scholarship to SBC Students.
- 4. Tuition Fees and Examination Fees to SBC Students.
- 5. Post Matric Scholarship to VJNT Students.
- 6. Tuition Fees and Examination Fees to VJNT Students.
- E] Department Name: -Minority Development Department
- 1. Scholarship Scheme for State Minority Communities Pursuing Higher Professional Education/All Post H.S.C Courses. (Part-I {(Technical Course (DTE)}.