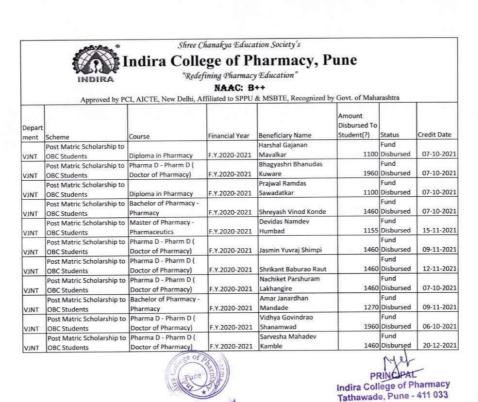

# DETAILS OF GOVERNMENT AND NON-GOVERNMENT SCHOLARSHIP/FREESHIP SCHEMES

Shree Chanakya Education Society's

### Indira College of Pharmacy, Pune

"Redefining Pharmacy Education"

NAAC: B++

Approved by PCI, AICTE, New Delhi, Affiliated to SPPU & MSBTE, Recognized by Govt. of Maharashtra

1. Scheme name: - Government of India Post-Matric Scholarship.