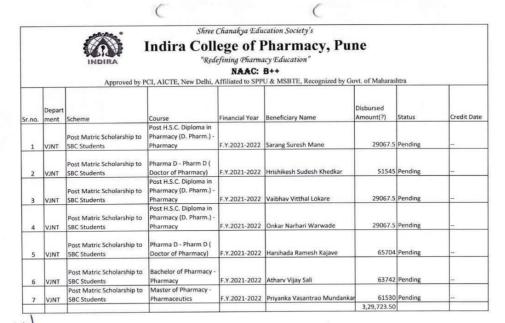

ge of One |



| 10 | VJNT | Tuition Fees and<br>Examination Fees to OBC<br>Students | Bachelor of Pharmacy -<br>Pharmacy | F.Y.2021-2022 | Tejas Santosh Modhave | 30973.5     | Pending |  |
|----|------|---------------------------------------------------------|------------------------------------|---------------|-----------------------|-------------|---------|--|
| 11 | VJNT | Tuition Fees and<br>Examination Fees to OBC<br>Students | Bachelor of Pharmacy -<br>Pharmacy | F.Y.2021-2022 | Rutuja Jitendra Rasal | 30973.5     | Pending |  |
|    |      |                                                         |                                    |               |                       | 3,14,531.00 |         |  |

PRINCIPAL Indira College of Pharmacy Tathawade, Pune - 411 033







Met











|        |        | INDIRA                                                  | Indira Coll                        | ege of l       | Pharmacy, P acy Education"  B++ U & MSBTE, Recognized by |                        | htra    |             |
|--------|--------|---------------------------------------------------------|------------------------------------|----------------|----------------------------------------------------------|------------------------|---------|-------------|
| Sr.no. | Depart | Scheme                                                  | Course                             | Financial Year | Beneficiary Name                                         | Disbursed<br>Amount(?) | Status  | Credit Date |
|        | TNLV   | Tuition Fees and<br>Examination Fees to SBC<br>Student