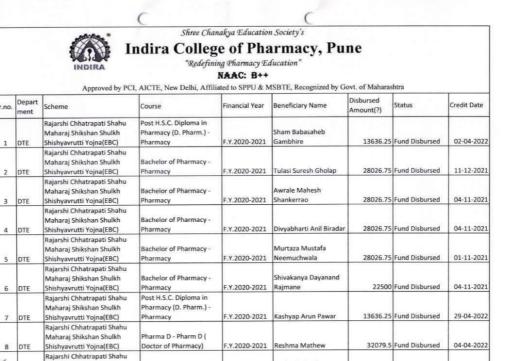

# DETAILS OF GOVERNMENT AND NON-GOVERNMENT SCHOLARSHIP/FREESHIP SCHEMES

Shree Chanakya Education Society's

### Indira College of Pharmacy, Pune

"Redefining Pharmacy Education"

NAAC: B++

Approved by PCI, AICTE, New Delhi, Affiliated to SPPU & MSBTE, Recognized by Govt. of Maharashtra

1. Scheme name: - Government of India Post-Matric Scholarship.