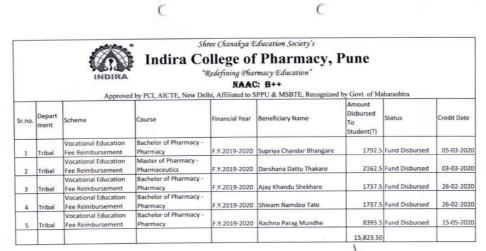

### 4. Vocational Education Fee Reimbursement.

## Department Name: - Tribal Development Department

### Overview

Under this scheme students who are enrolled for vocational education courses like, Engineering, Pharmacy, Animal Husbandry, Dairy Development, Vaastu Shastra, MBA, and MCA can take benefit.

Applicant whose parent income limit is above 2.5 Lakhs can apply for the scheme.

### Benefits

Tuition Fee and Exam Fees As per approved college fee structure

Eligibility

Applicable for ST only

Family annual income limit is RS. > 250000

Met