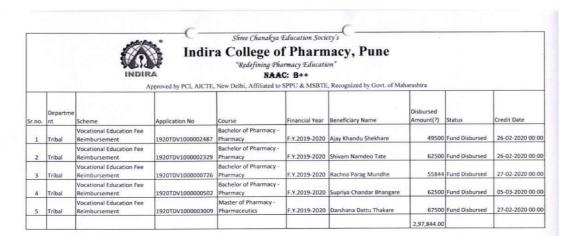

# DETAILS OF GOVERNMENT AND NON-GOVERNMENT SCHOLARSHIP/FREESHIP SCHEMES

Shree Chanakya Education Society's

### Indira College of Pharmacy, Pune

"Redefining Pharmacy Education"

NAAC: B++

Approved by PCI, AICTE, New Delhi, Affiliated to SPPU & MSBTE, Recognized by Govt. of Maharashtra

1. Scheme name: - Government of India Post-Matric Scholarship.