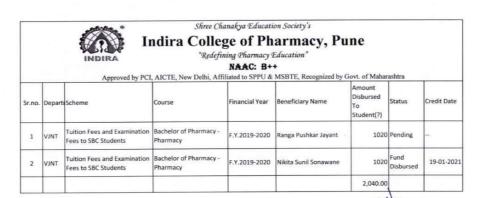

### Government Department and schemes: -

- A] Department Name: Social Justice and Special Assistance Department
- 1. Government of India Post-Matric Scholarship.
- 2. Post-Matric Tuition Fee and Examination Fee (Free ship)
- **B] Department Name: -Tribal Development Department**
- 1. Post Matric Scholarship Scheme (Government of India).
- 2. Vocational Education Fee Reimbursement.
- C] Department Name: Department of Technical Education
- 1. Rajarshi Chhatrapati Shahu Maharaj Shikshan Shulkh Shishyavrutti Yojna.
- 2. Dr. Panjabrao Deshmukh Vasatigruh Nirvah Bhatta Yojna.
- D] Department Name: VJNT, OBC and SBC Welfare Department
- Post Matric Scholarship to OBC Students.
- 2. Tuition Fees and Examination Fees to OBC Students.
- 3. Post Matric Scholarship to SBC Students.
- 4. Tuition Fees and Examination Fees to SBC Students.
- 5. Post Matric Scholarship to VJNT Students.
- 6. Tuition Fees and Examination Fees to VJNT Students.
- E] Department Name: -Minority Development Department
- 1. Scholarship Scheme for State Minority Communities Pursuing Higher Professional Education/All Post H.S.C Courses. (Part-I {(Technical Course (DTE)}.