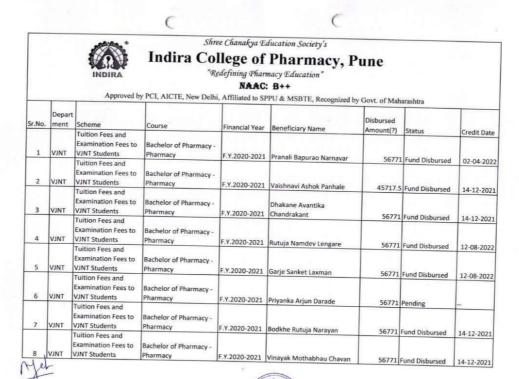

### 11.Post Matric Scholarship to VJNT Students.

Department Name: -VJNT, OBC and SBC Welfare Department

Overview

Providing financial assistance for education.

Pune Pune

#### 12. Tuition Fees and Examination Fees to VJNT Students.