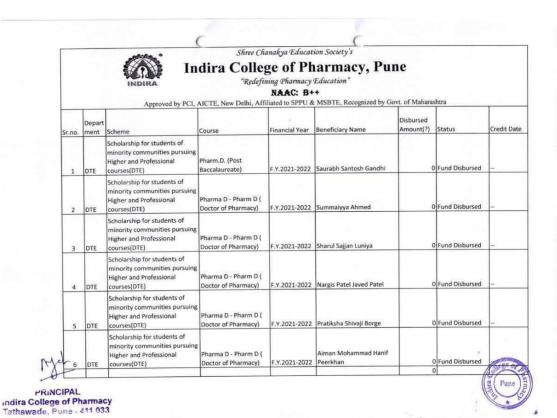

Pharmacy -<br>Pharmacy | F.Y.2021-2022 | Aniket Ulhaschandra Dhabe  | 28026.75     | Pending |   |
| 117 | DTE |                                                                                   | Bachelor of Pharmacy -<br>Pharmacy | F.Y.2021-2022 | Bhagyashri Rajendra Shinde | 30973.5      | Pending |   |
| 118 | DTE |                                                                                   | Pharm.D. (Post<br>Baccalaureate)   | F.Y.2021-2022 | Omkar Pandurang Nalbalwar  | 25000        | Pending | - |
|     |     |                                                                                   |                                    |               |                            | 30,74,434.25 |         |   |

PRINCIPAL Indira College of Pharmacy Tathawade, Pune - 411 032













|     |        |        | INDIRA                                      | Indira Colle                                                 | ege of I       | cation Society's  Pharmacy, Pu  ncy Education"  B++  U & MSBTE, Recognized by G |                        | htra             |             |
|-----|--------|--------|---------------------------------------------|--------------------------------------------------------------|----------------|---------------------------------------------------------------------------------|------------------------|------------------|-------------|
|     | Sr.no. | Depart | Scheme                                      | Course                                                       | Financial Year | Beneficiary Name