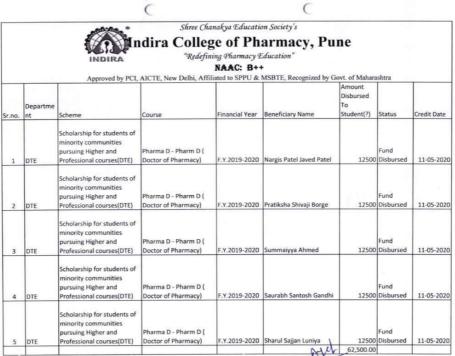

# DETAILS OF GOVERNMENT AND NON-GOVERNMENT SCHOLARSHIP/FREESHIP SCHEMES

Shree Chanakya Education Society's

### Indira College of Pharmacy, Pune

"Redefining Pharmacy Education"

NAAC: B++

Approved by PCI, AICTE, New Delhi, Affiliated to SPPU & MSBTE, Recognized by Govt. of Maharashtra

1. Scheme name: - Government of India Post-Matric Scholarship.