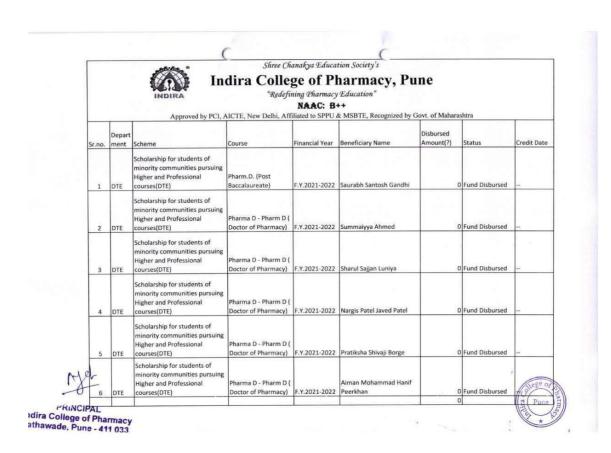

# DETAILS OF GOVERNMENT AND NON-GOVERNMENT SCHOLARSHIP/FREESHIP SCHEMES

Shree Chanakya Education Society's

### Indira College of Pharmacy, Pune

"Redefining Pharmacy Education"

NAAC: B++

Approved by PCI, AICTE, New Delhi, Affiliated to SPPU & MSBTE, Recognized by Govt. of Maharashtra

1. Scheme name: - Government of India Post-Matric Scholarship.