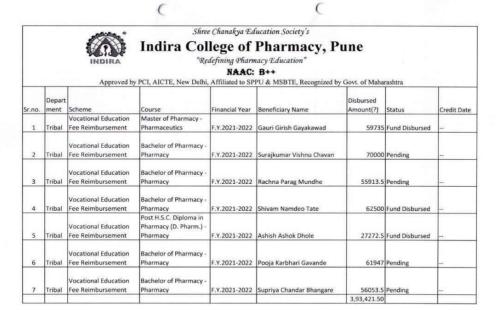

|         |    |

























adira College of Pharmacy Tathawade, Pune - 411 033





|   |       |                | INDIRA                                                                            | Indira Coll                                                  | ege of ] efining Pharm. NAAC: | ucation Society's  Pharmacy, Pu acy Education"  B++  U & MSBTE, Recognized by G |                        | shtra          |            |
|---|-------|----------------|-----------------------------------------------------------------------------------|--------------------------------------------------------------|-------------------------------|---------------------------------------------------------------------------------|------------------------|----------------|------------|
| S | r.no. | Depart<br>ment |