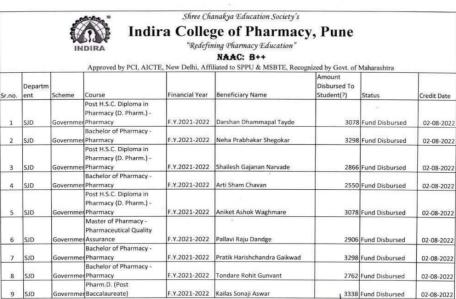

# Indira College of Pharmacy, Pune

"Redefining Pharmacy Education"

### NAAC: B++

Approved by PCI, AICTE, New Delhi, Affiliated to SPPU & MSBTE, Recognized by Govt. of Maharashtra

| Metric<br>No. |                                                                                                                                                                                                                                                               |         | ¥.            |         |         |         | Weigh<br>age |
|---------------|---------------------------------------------------------------------------------------------------------------------------------------------------------------------------------------------------------------------------------------------------------------|---------|---------------|---------|---------|---------|--------------|
| 5.1.1         | Percentage of students benefited by scholarships and freeships provided by the Government and Non-Government agencies during last five years                                                                                                                  |         |               |         |         |         |              |
|               | 5.1.1.1. Number of students benefited by scholarships and freeships provided by the Government and Non-Government agencies year wise during last five years                                                                                                   |         |               |         |         |         |              |
|               | Year                                                                                                                                                                                                                                                          | 2017-18 | 2018-19       | 2019-20 | 2020-21 | 2021-22 |              |
|               | Number                                                                                                                                                                                                                                                        | 132     | 151           | 204     | 254     | 391     |              |
|               | Percentage = Total number of students benefited by scholarships and freeships provided by Government and Non — Government agencies Total number of students during the last five years  File Description (Upload) Institutional data in the prescribed format |         |               |         |         |         |              |
|               |                                                                                                                                                                                                                                                               |         | scribad forma | +       |         |         |              |