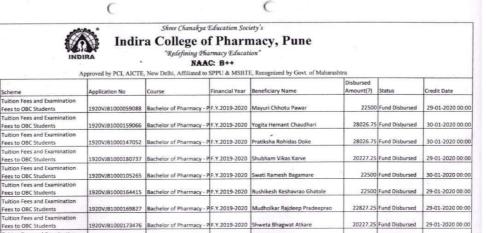

# Indira College of Pharmacy, Pune

"Redefining Pharmacy Education"

### NAAC: B++

Approved by PCI, AICTE, New Delhi, Affiliated to SPPU & MSBTE, Recognized by Govt. of Maharashtra

| Metric<br>No. |                                                                                                                                                                                                                                                               |         | ¥.            |         |         |         | Weigh<br>age |
|---------------|---------------------------------------------------------------------------------------------------------------------------------------------------------------------------------------------------------------------------------------------------------------|---------|---------------|---------|---------|---------|--------------|
| 5.1.1         | Percentage of students benefited by scholarships and freeships provided by the Government and Non-Government agencies during last five years                                                                                                                  |         |               |         |         |         |              |
|               | 5.1.1.1. Number of students benefited by scholarships and freeships provided by the Government and Non-Government agencies year wise during last five years                                                                                                   |         |               |         |         |         |              |
|               | Year                                                                                                                                                                                                                                                          | 2017-18 | 2018-19       | 2019-20 | 2020-21 | 2021-22 |              |
|               | Number                                                                                                                                                                                                                                                        | 132     | 151           | 204     | 254     | 391     |              |
|               | Percentage = Total number of students benefited by scholarships and freeships provided by Government and Non — Government agencies Total number of students during the last five years  File Description (Upload) Institutional data in the prescribed format |         |               |         |         |         |              |
|               |                                                                                                                                                                                                                                                               |         | scribad forma | +       |         |         |              |