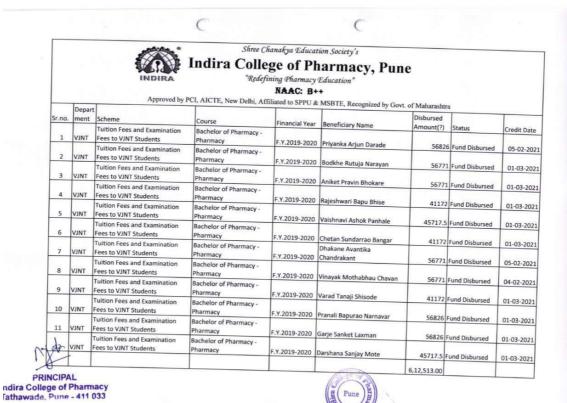

| F.Y.2019-2020            | Darshana Sakharam Pawar | 61727.5                | Fund Disbursed | 03-02-2020 00:00 |
| 2      | Tribal   | Post Matric Scholarship Scheme<br>(Government Of India ) | 1920TDS1000042337 | Bachelor of Pharmacy -<br>Pharmacy                                               | F.Y.2019-2020            | Kashmira Jayant Valvi   | 48782.5                | Fund Disbursed | 03-02-2020 00:00 |
|        |          |                                                          |                   |                                                                                  |                          |                         | 1,10,510.00            |                |                  |

50217.5 Fund Disbursed

1,13,490.00

03-04-2020

















SCES'S Indira College of Pharmacy, Pune







|    |      |                                             |                   |                                       |               |                           | 9,41,952.50 |                |                  |
|----|------|---------------------------------------------|-------------------|---------------------------------------|---------------|---------------------------|-------------|----------------|------------------|
| 18 | VJNT | Post Matric Scholarship<br>to VJNT Students | 1920VJV1000243457 | Master of Pharmacy -<br>Pharmaceutics | F.Y.2019-2020 | Kiran Shivram Bansude     | 60852       | Fund Disbursed | 09-01-2020 00:0  |
| 17 | VJNT | Post Matric Scholarship<br>to VJNT Students | 1920VJV1000451932 | Bachelor of Pharmacy -<br>Pha