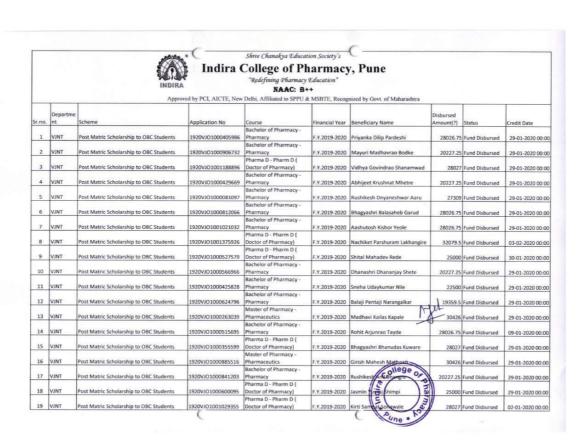

### Government Department and schemes: -

- A] Department Name: Social Justice and Special Assistance Department
- 1. Government of India Post-Matric Scholarship.
- 2. Post-Matric Tuition Fee and Examination Fee (Free ship)
- **B] Department Name: -Tribal Development Department**
- 1. Post Matric Scholarship Scheme (Government of India).
- 2. Vocational Education Fee Reimbursement.
- C] Department Name: Department of Technical Education
- 1. Rajarshi Chhatrapati Shahu Maharaj Shikshan Shulkh Shishyavrutti Yojna.
- 2. Dr. Panjabrao Deshmukh Vasatigruh Nirvah Bhatta Yojna.
- D] Department Name: VJNT, OBC and SBC Welfare Department
- Post Matric Scholarship to OBC Students.
- 2. Tuition Fees and Examination Fees to OBC Students.
- 3. Post Matric Scholarship to SBC Students.
- 4. Tuition Fees and Examination Fees to SBC Students.
- 5. Post Matric Scholarship to VJNT Students.
- 6. Tuition Fees and Examination Fees to VJNT Students.
- E] Department Name: -Minority Development Department
- 1. Scholarship Scheme for State Minority Communities Pursuing Higher Professional Education/All Post H.S.C Courses. (Part-I {(Technical Course (DTE)}.